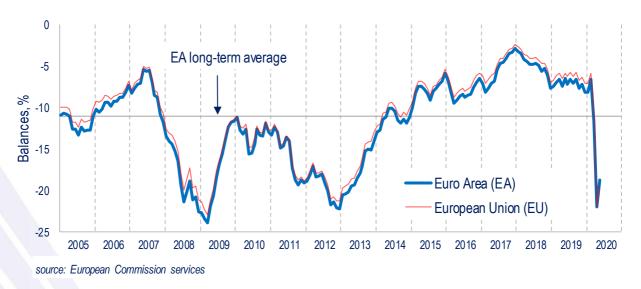

## FLASH CONSUMER CONFIDENCE INDICATOR FOR EU AND EURO AREA

In May 2020, the DG ECFIN flash estimate<sup>1</sup> of the consumer confidence indicator<sup>2</sup> recovered to a certain extent in both the euro area<sup>3</sup> (3.2 points up) and the EU (2.5 points up). At -18.8 points (euro area) and -19.5 points (EU), both indicators remain far below their long-term averages of -11.1 (euro area) and -10.4 (EU).