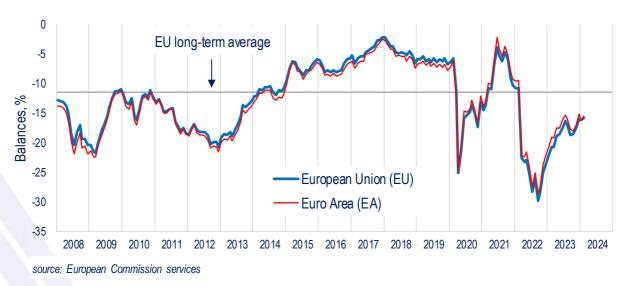

## FLASH CONSUMER CONFIDENCE INDICATOR FOR THE EU AND EURO AREA

In February 2024, DG ECFIN's flash estimate<sup>1</sup> of the consumer confidence indicator<sup>2</sup> picked up, by 0.4 percentage points (pps.) in the EU and 0.6 pps. in the euro area. At -15.8 (EU) and -15.5 (euro area) points, consumer confidence remains well below long-term average.